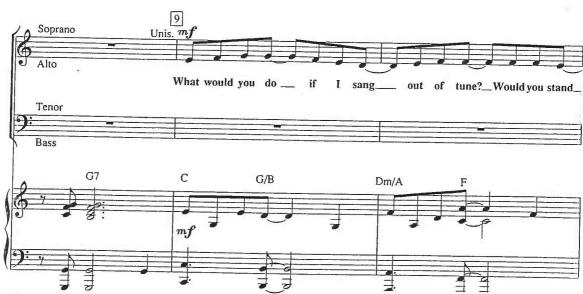

a lit - tle help.

up and walk \_\_ out on me?\_

G

F/G

Dm/A

WITH A LITTLE HELP FROM MY FRIENDS—SATB