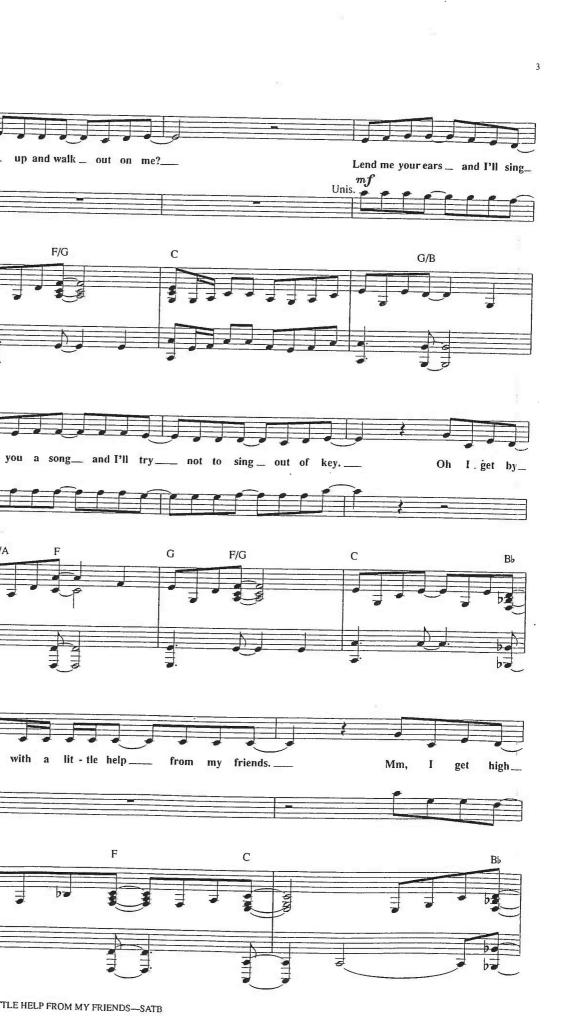

a lit - tle help.

up and walk \_\_ out on me?\_

G

F/G

Dm/A

WITH A LITTLE HELP FROM MY FRIENDS—SATB